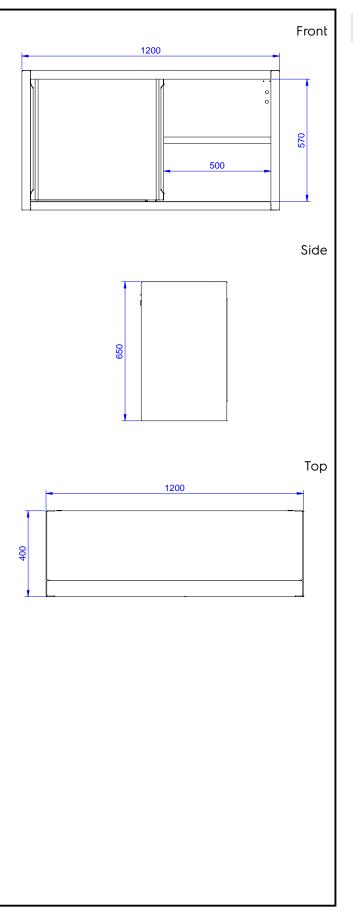

### Key Information:

| N° of doors:                 |         |
|------------------------------|---------|
| 132831 (PS1200LCN)           | 2       |
| External dimensions, Width:  | 1200 mm |
| External dimensions, Depth:  | 400 mm  |
| External dimensions, Height: | 650 mm  |