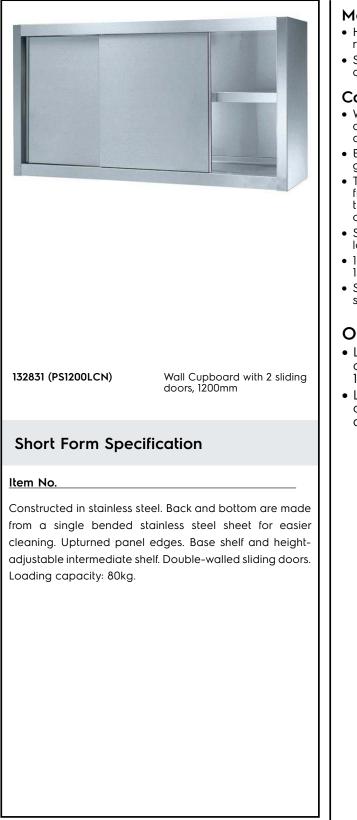

### Standard Preparation 1200 mm Wall Cupboard with 2 Sliding Doors

| ITEM #       |  |  |
|--------------|--|--|
| MODEL #      |  |  |
| NAME #       |  |  |
| <u>SIS #</u> |  |  |
| AIA #        |  |  |
|              |  |  |
|              |  |  |

#### Construction

- Wall cupboard features an ergonomic handle and an internal shelf which can be positioned at three different levels.
- Easy access to the cupboard interior on all lengths guaranteed by the use of only 2 doors.
- Two double-walled sliding doors flush fitting to the front of the frame can easily be removed without the use of tools to facilitate cleaning of the cupboard interior.
- Sturdy sound-deadened sliding doors on tracks located flush to the front of the frame.
- 100 mm upstand with 10 mm radioused corner and 13 mm deep, designed to be used against a wall.
- Scotch Brite finish to meet the highest hygiene standards.

### Key Information:

| N° of doors:                 |         |
|------------------------------|---------|
| 132831 (PS1200LCN)           | 2       |
| External dimensions, Width:  | 1200 mm |
| External dimensions, Depth:  | 400 mm  |
| External dimensions, Height: | 650 mm  |